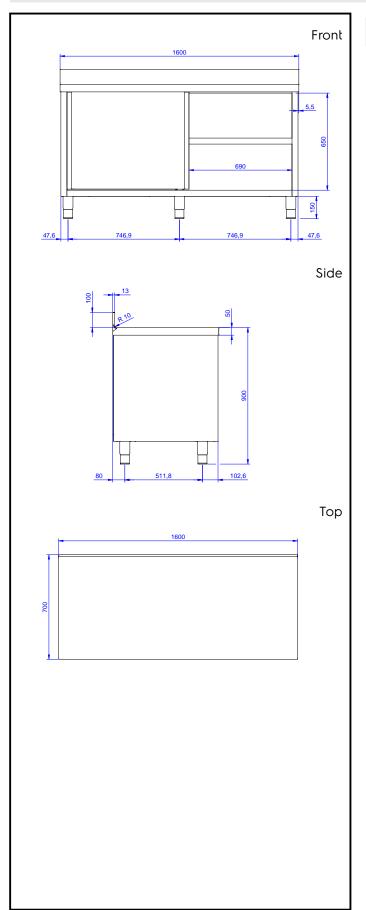

## **Key Information:**

Cabinet width: 132865 (MS1617N) 1545 mm Cabinet depth: 645 mm Cabinet height: 610 mm External dimensions, Width: 1600 mm External dimensions, Depth: 700 mm 1000 mm External dimensions, Height: 100 mm Upstand Dimensions, Height: 13 mm Upstand Dimensions, Depth: Upstand Dimensions, Radius: R=10 Worktop thickness: 50 mm Net weight: 65 kg